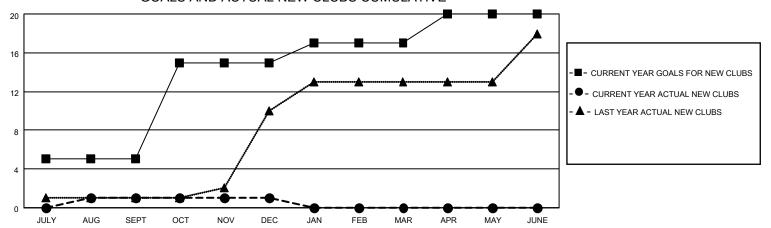

# MONTHLY MEMBERSHIP PROGRESS REPORT

## **LOCATION PAKISTAN**

## District 305 S

| Clubs RESULTS FOR 2021-2022 |    |   |   | Members RESULTS FOR 2021-2022 |    |    |    |
|-----------------------------|----|---|---|-------------------------------|----|----|----|
|                             |    |   |   |                               |    |    |    |
| JULY/AUG/SEPT               | 5  | 1 | 3 | JULY/AUG/SEPT                 | 50 | 38 | 48 |
| OCT/NOV/DEC                 | 10 | 0 | 1 | OCT/NOV/DEC                   | 50 | 74 | 64 |
| JAN/FEB/MAR                 | 2  | 0 | 0 | JAN/FEB/MAR                   | 50 | 0  | 0  |
| APR/MAY/JUNE                | 3  | 0 | 0 | APR/MAY/JUNE                  | 50 | 0  | 0  |

### GOALS AND ACTUAL NEW CLUBS CUMULATIVE



### GOALS AND ACTUAL MEMBERS CUMULATIVE



| DROPPED CLUBS: 4 |     | 28 CLUBS OF 101 ADDED 1 OR<br>MORE NEW MEMBERS | GENDER DISTRIBUTION                 |              |  |
|------------------|-----|------------------------------------------------|-------------------------------------|--------------|--|
|                  |     | WORE NEW MEMBERS                               | MALE 1,192 (71.68%)                 |              |  |
|                  |     |                                                | FEMALE                              | 471 (28.32%) |  |
| DROPPED MEMBERS  |     |                                                | NON BINARY                          | 0 (0.00%)    |  |
|                  |     |                                                | PREFER NOT TO ANSWE