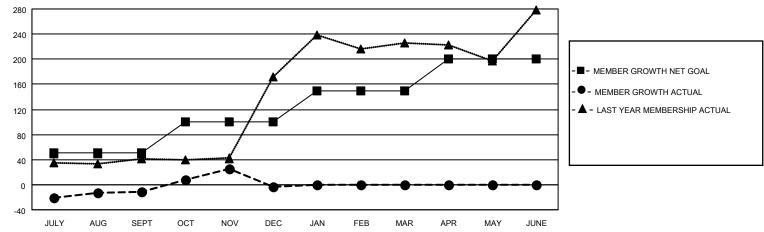

### GOALS AND ACTUAL MEMBERS CUMULATIVE

| DROPPED CLUBS: 4 |     | 28 CLUBS OF 101 ADDED 1 OR<br>MORE NEW MEMBERS | GENDER DISTRIBUTION                 |              |  |
|------------------|-----|------------------------------------------------|-------------------------------------|--------------|--|
|                  |     | WORE NEW MEMBERS                               | MALE 1,192 (71.68%)                 |              |  |
|                  |     |                                                | FEMALE                              | 471 (28.32%) |  |
| DROPPED MEMBERS  |     |                                                | NON BINARY                          | 0 (0.00%)    |  |
|                  |     |                                                | PREFER NOT TO ANSWER                | 0 (0.00%)    |  |
| DECEASED         | 6   |                                                |                                     | ,            |  |
| CLUB CANCELLED   | 36  | CLICK HERE FOR CUMULATIVE                      | TOTAL FAMILY UNIT MEMBERS 1,268     |              |  |
| OTHER            | 70  | MEMBERSHIP DATA                                |                                     |              |  |
| TOTAL            | 112 |                                                | FAMILY MEMBERS PAYING HALF DUES 962 |              |  |
|                  |     |                                                |                                     |              |  |